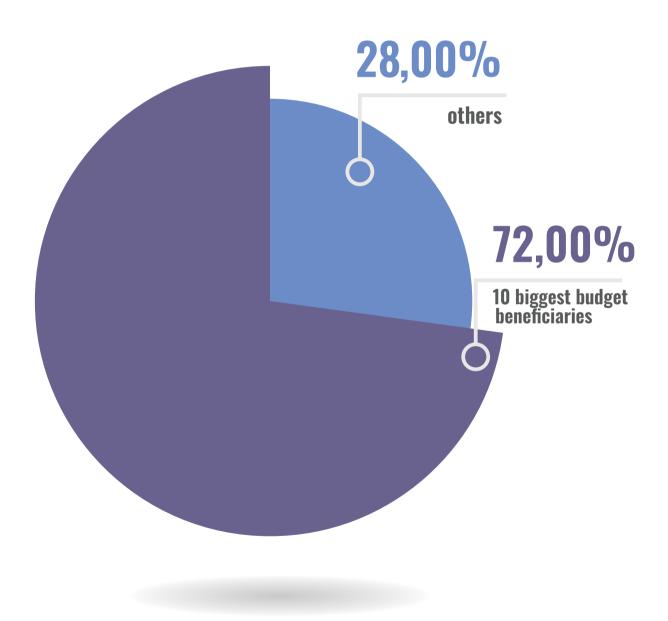

----------------------------------------------------|-----------|
| Agency for Pre-Primary, Primary and Secondary Education of Bosnia and Herzegovina                      | 1.482.000 |
| Centre for Information and Recognition of Qualifications in Higher Education in Bosnia and Herzegovina | 1.034.000 |

### Social welfare 11.319.000 BAM



Ministry of Human Rights and Refugees of Bosnia and Herzegovina

11.319.000

# The biggest beneficiaries of the budget of the institutions of Bosnia and Herzegovina

When looking at the total expenses of the institutions of Bosnia and Herzegovina, it is evident that 947,708,000 BAM pertains to 10 budget beneficiaries, which is 72% of the budget expenses of the institutions of Bosnia and Herzegovina (without allocating funds for financing foreign debt).



### Biggest budget beneficiaries of the budget of institutions of Bosnia and Herzegovina



| Ministry of Defense of Bosnia and Herzegovina                                              | 392.259.000 |
|--------------------------------------------------------------------------------------------|-------------|
| Indirect Taxation Authority of Bosnia and Herzegovina                                      | 172.684.000 |
| Border Police of Bosnia and Herzegovina                                                    | 103.263.000 |
| Ministry of Foreign Affairs of Bosnia and Herzegovina                                      | 66.377.000  |
| State Investigation and Protection Agency                                                  | 44.654.000  |
| Directorate for Coordination of Police Bodies of B