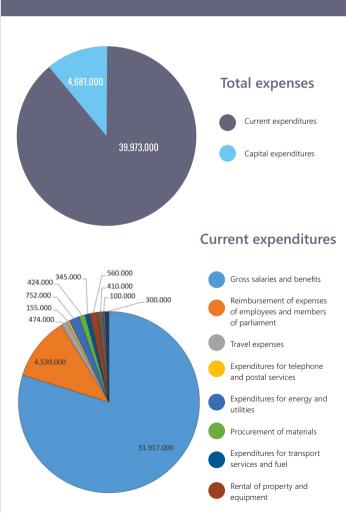

f criminal offenses under the jurisdiction of the Court of Bosnia and Herzegovina, especially organized crime, terrorism, war crimes, human trafficking and other crimes against humanity and values protected by international law, as well as serious financial crime, protection of endangered witnesses and witnesses under threat and other activities within its scope determined by this law.

### **III EXPENSES STRUCTURE**

- CURRENT EXPENDITURES: 39,973,000 BAM
  - Gross salaries and reimbursement of employee expenses (789 employees) 36,453,000 BAM
  - Expenses for material and services 3,520,000 BAM
- CAPITAL EXPENDITURES: 4,681,000 BAM
  - Part of the funds for the acquisition of the building to house the Regional Office in Banja Luka 3,480,000 BAM
  - Procurement of equipment 1,201,000 BAM





# SERVICE FOR FOREIGNERS' AFFAIRS OF BOSNIA AND HERZEGOVINA 12.326.000 BAM

The Service for Foreigners' Affairs was established by the Law on the Service for Foreigners' Affairs ("Official Gazette of Bosnia and Herzegovina", No. 54/05 and 36/08), which performs administrative and inspection activities prescribed by this law as well as the Law on Foreigners ("Official Gazette of Bosnia and Herzegovina" No. 88/15).

Basic responsibilities of the Service for Foreigner's Affairs of Bosnia and Herzegovina:

- inspection supervision and control of the movement and stay of foreigners;
- conducting administrative procedures in order to decide on requests for residence permits for foreigners;
- imposing ex officio measures on irregular migrants;
- putting foreigners illegally residing in Bosnia