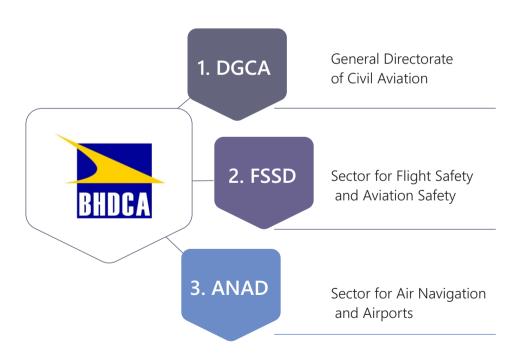

a and the Rulebook on Amendments to the Rulebook on the Internal Organization of the Ministry of Communications and Transport of Bosnia and Herzegovina of November 12, 2009. The mission of BHDCA is to establish a regulatory framework, certification and supervision of aviation entities in Bosnia and Herzegovina.

The vision of BHDCA is to improve the safety of civil aviation in Bosnia and Herzegovina. BHDCA is responsible for:

- adoption and application of regulations in the field of civil aviation,
- issuing certificates, permits and other approvals for air navigation service providers, air operators, aircrafts, aviation personnel, aviation personnel training schools and school centers, airports and airfields, etc.

BHDCA has three organizational units as shown in the following diagram.



In the budget for 2023, 57 employees were approved for BHDCA.



### The budget of the Directorate of Civil Aviation for 2023 is 5.226.000 BAM.

Expenses structure, according to economic categories and sources of financing:

|    | Current expenditures     |   | 5.016.000 BAM |
|----|--------------------------|---|---------------|
|    | -Budget funds            | 2 | 2.339.000 BAM |
|    | -Own dedicated revenues  | 2 | 2.847.000 BAM |
| 2. | Capital expenditures     |   | 210.000 BAM   |
|    | - Own dedicated revenues |   | 210.000 BAM   |



The Directorate of Civil Aviation of Bosnia and Herzegovina carries out activities within the program "Development and implementation of the regulatory framework in the field of civil aviation", by improving regulation and controlling the fulfill