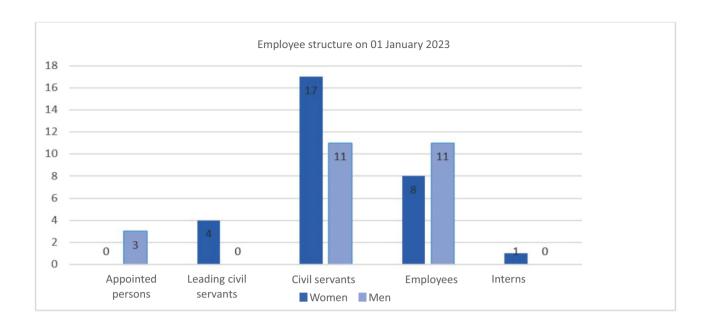

Organization of the Ministry of Communications and Transport of Bosnia and Herzegovina of November 12, 2009. The mission of BHDCA is to establish a regulatory framework, certification and supervision of aviation entities in Bosnia and Herzegovina.

The vision of BHDCA is to improve the safety of civil aviation in Bosnia and Herzegovina. BHDCA is responsible for:

- adoption and application of regulations in the field of civil aviation,
- issuing certificates, permits and other approvals for air navigation service providers, air operators, aircrafts, aviation personnel, aviation personnel training schools and school centers, airports and airfields, etc.

BHDCA has three organizational units as shown in the following diagram.



In the budget for 2023, 57 employees were approved for BHDCA.



### The budget of the Directorate of Civil Aviation for 2023 is 5.226.000 BAM.

Expenses structure, according to economic categories and sources of financing:

|    | Current expenditures     |   | 5.016.000 BAM |
|----|--------------------------|---|---------------|
|    | -Budget funds            | 2 | 2.339.000 BAM |
|    | -Own dedicated revenues  | 2 | 2.847.000 BAM |
| 2. | Capital expenditures     |   | 210.000 BAM   |
|    | - Own dedicated revenues |   | 210.000 BAM   |



The Directorate of Civil Aviation of Bosnia and Herzegovina carries out activities within the program "Development and implementation of the regulatory framework in the field of civil aviation", by improving regulation and controlling the fulfillment of requirements in the field of civil aviation. The implemen