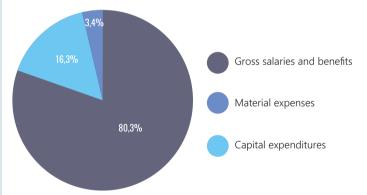

rzegovina reports to the Council of Ministers of Bosnia and Herzegovina.

- Funds for achieving the objectives of the Ministry of Justice of Bosnia and Herzegovina 12,443,000 BAM
  - 1. current expenditures in the amount of 12,016,000 BAM, of which for:
    - a) salaries and reimbursement of employee expenses (224 persons) 9,991,000 BAM
    - b) expenses for material and services 2,025,000 BAM
  - 2. capital expenditures 427,000 BAM
- Funds for achieving the objectives of the Appeals Council at the Council of Ministers of Bosnia and Herzegovina 310,000 BAM
  - salaries and reimbursement of employee expenses (three members of the Appeals Council) 271,000 BAM
  - expenditures for material and services 39,000 BAM

# Expenses structure 2023 achievement of goals of the Ministry of Justice BiH



# Expenses structure 2023 Appeal Council at the Council of Ministers of Bosnia and Herzegovina



#### I LEGAL BASIS

The State Investigation and Protection Agency (SIPA) was established in 2002, with the adoption of the Law on the Information and Protection Agency, which defined this Agency as an independent institution of BiH, responsible for collecting and processing data of interest for the enforcement of international and criminal laws of Bosnia and Herzegovina, as well as for the protection of very important figures, diplomatic and consular missions and facilities of the institutions of Bosnia and Herzegovina, and diplomatic missions. With the Law on the State Investigation and Protection Agency ("Official Gazette of Bosnia and Herzegovina" No. 27/4, 63/04, 35/05, 49/09 and 40/12),