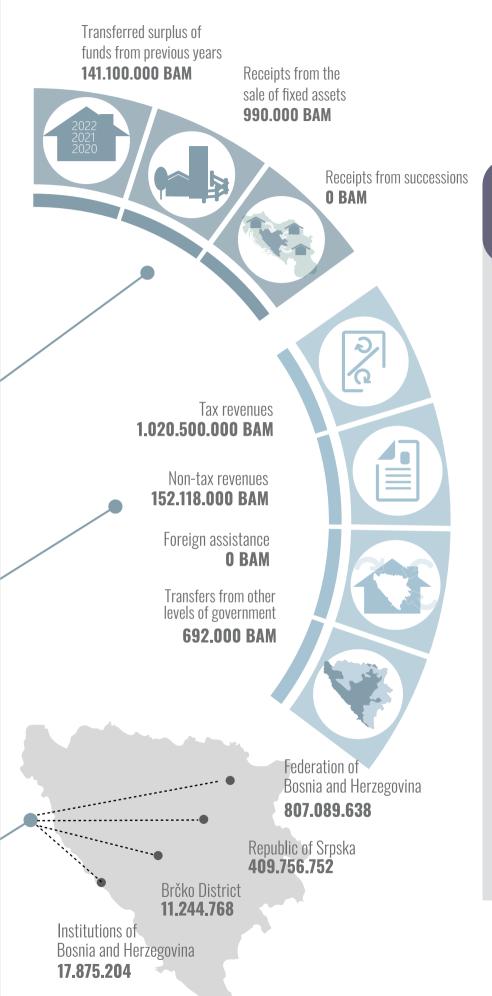

100,000 BAM), and receipts from the sale of fixed assets (990,000 BAM).

Finally, it should be added that revenues of the Budget of the institutions of Bosnia and Herzegovina and the international obligations of Bosnia and Herzegovina also include revenues to finance public debt in the amount of 1,245,966,362 BAM, and refer to the settlement of the obligations of the institutions of Bosnia and Herzegovina, entities and Brčko District.

### 2.561.366.362 BAM

TOTAL REVENUES, RECEIPTS AND FINANCING FOR BIH INSTITUTIONS AND SERVICING INTERNATIONAL OBLIGATIONS



### 142.090.000 BAM

OTHER
FINANCING AND RECEIPTS



### 1.173.310.000 BAM

REVENUES AND SUPPORT FOR FINANCING THE INSTITUTIONS OF BOSNIA AND HERZEGOVINA



### 1.245.966.362 BAM

REVENUES TO FINANCE BOSNIA AND HERZEGOVINA'S FOREIGN



# NON-TAX REVENUES **152.118.000**

| Revenue from administrative fees                                                                        | 14.639.000 |
|---------------------------------------------------------------------------------------------------------|------------|
| Revenue from court fees                                                                                 | 353.000    |
| Revenue from special fees and charges                                                                   | 61.752.000 |
| Revenue from fees in indirect taxation procedures                                                       | 29.858.000 |
| Revenue from personal and<br>travel documents and vehicle<br>registrations in<br>Bosnia and Herzegovina | 31.729.000 |
| Revenue from property