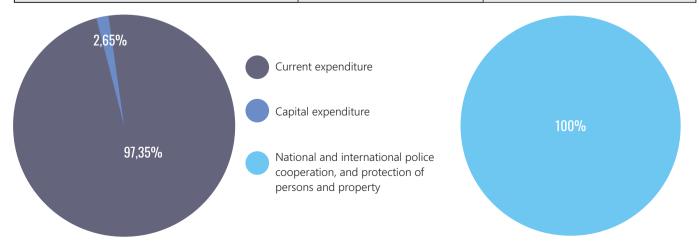

services |
| Capital expenditures | 1.181.000    | 2,65           | Procurement of equipment                                           |
| TOTAL:               | 44.568.000   | 100            |                                                                    |

### PROGRAM AND PROJECT STRUCTURE OF EXPENSES

| PROGRAM                                                                               | AMOUNT (BAM) | PERCENTAGE (%) |
|---------------------------------------------------------------------------------------|--------------|----------------|
| National and international police cooperation, and protection of persons and property | 44.568 .000  | 100            |
| TOTAL:                                                                                | 44.568.000   | 100            |



| PROGRAMS AND PROJECTS                                                                                 | GOALS                                                                                                                                  | COSTS (BAM)        |
|-------------------------------------------------------------------------------------------------------|----------------------------------------------------------------------------------------------------------------------------------------|--------------------|
| National and international police cooperation, and protection of persons and property                 | Developing and strengthening domestic and international police cooperation and improving the protection of persons and property        | 44.568.000         |
| Comm