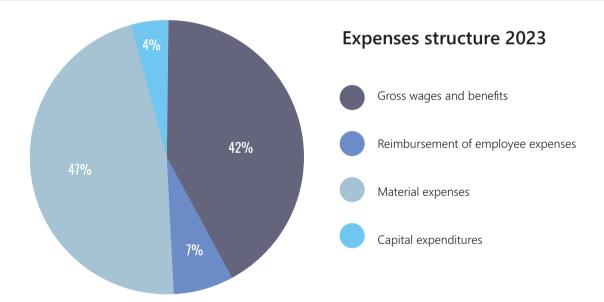

vals for air navigation service providers, air operators, aircrafts, aviation personnel, aviation personnel training schools and school centers, airports and airfields, etc.

BHDCA has three organizational units as shown in the following diagram.



In the budget for 2023, 57 employees were approved for BHDCA.



### The budget of the Directorate of Civil Aviation for 2023 is 5.226.000 BAM.

Expenses structure, according to economic categories and sources of financing:

|    | Current expenditures     |   | 5.016.000 BAM |
|----|--------------------------|---|---------------|
|    | -Budget funds            | 2 | 2.339.000 BAM |
|    | -Own dedicated revenues  | 2 | 2.847.000 BAM |
| 2. | Capital expenditures     |   | 210.000 BAM   |
|    | - Own dedicated revenues |   | 210.000 BAM   |



The Directorate of Civil Aviation of Bosnia and Herzegovina carries out activities within the program "Development and implementation of the regulatory framework in the field of civil aviation", by improving regulation and controlling the fulfillment of requirements in the field of civil aviation. The implementation of activities in the upcoming period will be monitored through the outcome indicator "Compliance with international obligations in the field of civil aviation".

# MINISTRY OF JUSTICE OF BOSNIA AND HERZEGOVINA 12.753.000 BAM

The Ministry of Justice of Bosnia and Herzegovina was established in 2003, by the Law on Ministries and Other Administrative Bodies of Bosnia and Herzegovina ("Official Gazette of Bosnia and Herzegovina", No. 5/2003).

#### **MISSION**

The mission of th