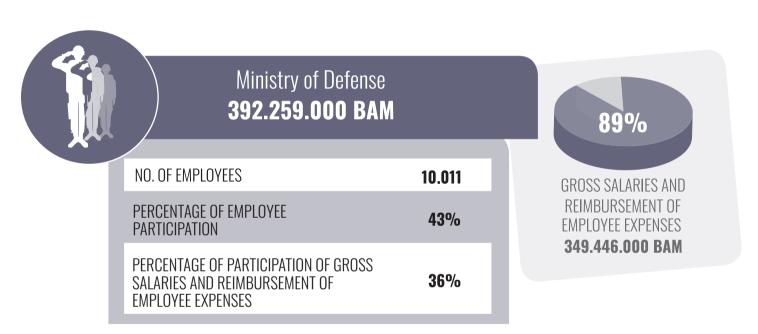

The Budget for Citizens for the year 2023 includes an abbreviated review of the budgets of six more institutions of Bosnia and Herzegovina (the publications for 2020 and 2022 included the budgets of six different institutions) with the aim of further familiarizing the public with the competences of the institutions of BiH.