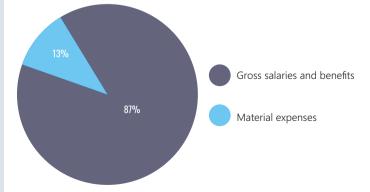

e objectives of the Ministry of Justice of Bosnia and Herzegovina 12,443,000 BAM
  - 1. current expenditures in the amount of 12,016,000 BAM, of which for:
    - a) salaries and reimbursement of employee expenses (224 persons) 9,991,000 BAM
    - b) expenses for material and services 2,025,000 BAM
  - 2. capital expenditures 427,000 BAM
- Funds for achieving the objectives of the Appeals Council at the Council of Ministers of Bosnia and Herzegovina 310,000 BAM
  - salaries and reimbursement of employee expenses (three members of the Appeals Council) 271,000 BAM
  - expenditures for material and services 39,000 BAM

# Expenses structure 2023 achievement of goals of the Ministry of Justice BiH



# Expenses structure 2023 Appeal Council at the Council of Ministers of Bosnia and Herzegovina



#### I LEGAL BASIS

The State Investigation and Protection Agency (SIPA) was established in 2002, with the adoption of the Law on the Information and Protection Agency, which defined this Agency as an independent institution of BiH, responsible for collecting and processing data of interest for the enforcement of international and criminal laws of Bosnia and Herzegovina, as well as for the protection of very important figures, diplomatic and consular missions and facilities of the institutions of Bosnia and Herzegovina, and diplomatic missions. With the Law on the State Investigation and Protection Agency ("Official Gazette of Bosnia and Herzegovina" No. 27/4, 63/04, 35/05, 49/09 and 40/12), the Information and Protection Agency was transformed into the State Investigation and Protection