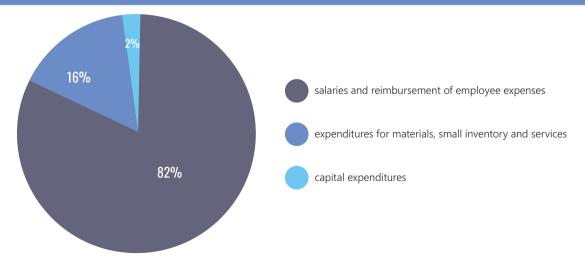

ion, and by implementing the program "Control of the movement of foreigners, reception, accommodation and removal of foreigners", the Service for Foreigners' Affairs accomplishes the medium-term goal of "Improving the security sector of Bosnia and Herzegovina" concerning responsibility and efficiency", through an efficient migration management mechanism in Bosnia and Herzegovina while respecting freedom of movement.

The budget of the Service for Foreigners' Affairs of Bosnia and Herzegovina for the year 2023 amounts to 12,326,000 BAM, and refers to:

- salaries and reimbursement of employee expenses in the amount of 10,114,000 BAM (82%)
- expenditures for materials, small inventory and services in the amount of 2,009,000 BAM (16%)
- capital expenditures in the amount of 203,000 BAM (2%)



The plan is to implement the Partnership Agreement between the Service for Foreigners' Affairs of Bosnia and Herzegovina and UNHCR in 2023, financed by UNHCR.



# AGENCY FOR PRE-PRIMARY, PRIMARY AND SECONDARY EDUCATION BIH (APOSO) 1.482.000 BAM

The Agency for Pre-Primary, Primary and Secondary Education of Bosnia and Herzegovina was established by the Law on the Agency for Pre-Primary, Primary and Secondary Education of Bosnia and Herzegovina ("Official Gazette of Bosnia and Herzegovina", number 88/07) as an independent administrative organization, which apart from the Agency's Headquarters in Mostar, also has two regional units, in Sarajevo and Banja Luka, with each organizational unit having its specific tasks.

The Agency is responsible for establishing knowledge standards and evalu