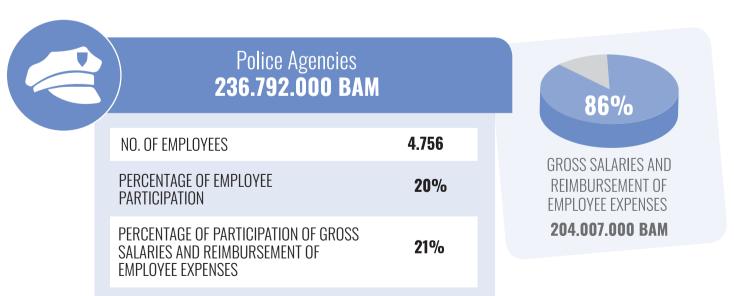

The Budget for Citizens for the year 2023 includes an abbreviated review of the budgets of six more institutions of Bosnia and Herzegovina (the publications for 2020 and 2022 included the budgets of six different institutions) with the aim of further familiarizing the public with the competences of the institutions of BiH.